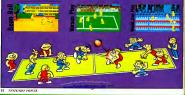

## MICHAELANGELO

Mike's Nunchuku works well against the smaller enemies.

8 NINTENDO POR ES

By utilizing the latest in scientific weaponry, Shredder has the evil Foot Clan on the verge of total world domination.

The Foot Clan has kidnapped the lovely April, and they're holding her in one of the buildings surrounding the canals. This Area is fairly easy to get through, and will give you a chance to test the Four Turtles' abilities as they battle to rescue April.

Jump to evoid him or he'll charge right over vou.

NE APRI

Watch out for Bibbop's machine gun and use either Leo or Don because they have better range.

In Area 2, the Turtles must find and disarm eight bombs that have been placed in the water under the dam by Shredder. Time is short and there are plenty of underwater obstacles, so you'll have to hurry.